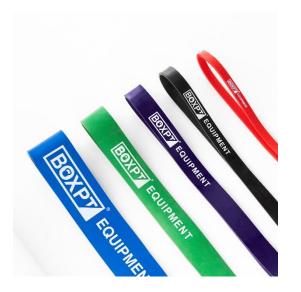

## **ELASTIC BAND**

| DIMENSIONS  | Diameter: 1030 mm.   Widths   Thicknesses:   Red - 13 mm   4 mm;   Black - 22 mm   4.4 mm;   Purple - 32 mm   4.4 mm;   Green - 44 mm   4.3 mm;   Blue - 64 mm   4.6 mm.                                                                                    |
|-------------|-------------------------------------------------------------------------------------------------------------------------------------------------------------------------------------------------------------------------------------------------------------|
| WEIGHT      | Red - 125 g   Black - 200 g   Purple - 300 g   Green - 400 g   Blue - 600 g.                                                                                                                                                                                |
| FEATURES    | Composition: 100% latex rubber.Colors: Red, Black, Purple, Green and Blue.Elastic with different resistances depending on its width:Red - very light - 9 kg;Black - light - 15 kg;Purple - medium - 25 kg;Green - strong -38 kg;Blue - very strong - 45 kg. |
| FUNCTION    | They can be used for speed and agility, impulse, plyometrics, flexibility exercises, general conditioning, mobility, rehabilitation, endurance, eccentric work, among others. For beginners, athletes or professionals.                                     |
| MAINTENANCE | It is advisable to clean and sanitize after use. Do not put in direct contact with heat sources, or in places with cold temperatures and may lose its elastic properties and break.                                                                         |
| GARANTIA    | For end consumers: 3 years.<br>For business consumers: 1 year.<br>Exclusion of warranty: When misuse is verified. When proper cleaning and maintenance is not carried out as described in the<br>maintenance point.                                         |