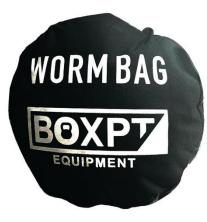

## WORM BAG

| DIMENSIONS  | Diameter: 300 mm                                                                                                                 |
|-------------|----------------------------------------------------------------------------------------------------------------------------------|
|             | Length: 4200 mm                                                                                                                  |
| WEIGHT      | Empty weight: 6 kg                                                                                                               |
|             | Maximum weight of 210 kg                                                                                                         |
| FEATURES    | <b>Composition:</b> Nylon 1000D e velcro.                                                                                        |
|             | Color: Black and red.                                                                                                            |
|             | Composed by:                                                                                                                     |
|             | - Worm Bag;                                                                                                                      |
|             | - 2x – 1200 mm bags for a maximum weight of 54 kg;                                                                               |
|             | - 2x – 850 mm bags for a maximum weight of 42 kg;                                                                                |
|             | - 3x – 75 mm bags for a maximum weight of 4 kg.                                                                                  |
|             | Filling: with crushed rubber and sand.                                                                                           |
|             | Filling not included.                                                                                                            |
|             | Order of placing the bags inside the worm bag:                                                                                   |
|             | 1200 / 75 / 850 / 75 / 850 / 75 / 1200                                                                                           |
|             | To be used by 4 people.                                                                                                          |
| FUNCTION    | For teamwork in synchronized exercises such as lifting the floor, squats, transitions in elevation of the head from one shoulder |
|             | to the other shoulder, among other possible exercises.                                                                           |
| MAINTENANCE | Cleaning with a damp cloth should be carried out after exercising or at the end of the day of use. When storing, do not place    |
|             | heavy objects on top. Do not put the weights on top.                                                                             |
|             | For end consumers: 3 years.                                                                                                      |
| WARRANTY    | For business consumers: 1 year.                                                                                                  |
|             | Warranty exclusion: Not for use outdoors. When not properly cleaned and serviced as described in maintenance.                    |