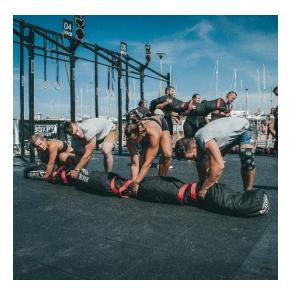

## WORM BAG

| DIMENSIONS  | Diameter: 300 mm                                                                                                                 |
|-------------|----------------------------------------------------------------------------------------------------------------------------------|
|             | Length: 4200 mm                                                                                                                  |
| WEIGHT      | Empty weight: 6 kg                                                                                                               |
|             | Maximum weight of 210 kg                                                                                                         |
| FEATURES    | <b>Composition:</b> Nylon 1000D e velcro.                                                                                        |
|             | Color: Black and red.                                                                                                            |
|             | Composed by:                                                                                                                     |
|             | - Worm Bag;                                                                                                                      |
|             | - 2x – 1200 mm bags for a maximum weight of 54 kg;                                                                               |
|             | - 2x – 850 mm bags for a maximum weight of 42 kg;                                                                                |
|             | - 3x – 75 mm bags for a maximum weight of 4 kg.                                                                                  |
|             | Filling: with crushed rubber and sand.                                                                                           |
|             | Filling not included.                                                                                                            |
|             | Order of placing the bags inside the worm bag:                                                                                   |
|             | 1200 / 75 / 850 / 75 / 850 / 75 / 1200                                                                                           |
|             | To be used by 4 people.                                                                                                          |
| FUNCTION    | For teamwork in synchronized exercises such as lifting the floor, squats, transitions in elevation of the head from one shoulder |
|             | to the other shoulder, among other possible exercises.                                                                           |
| MAINTENANCE | Cleaning with a damp cloth should be carried out after exercising or at the end of the day of use. When storing, do not place    |
|             | heavy objects on top. Do not put the weights on top.                                                                             |
|             | For end consumers: 3 years.                                                                                                      |
| WARRANTY    | For business consumers: 1 year.                                                                                                  |
|             | Warranty exclusion: Not for use outdoors. When not properly cleaned and serviced as described in maintenance.                    |