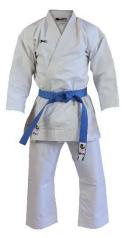

## WKF KARATE KATA KIMONO

| DIMENSIONS  | Sizes: 140 cm   150 cm   160 cm   170 cm   180 cm   190 cm   200 cm   210 cm                                                                                                                                     |
|-------------|------------------------------------------------------------------------------------------------------------------------------------------------------------------------------------------------------------------|
| WEIGHT      | 400g (14oz)                                                                                                                                                                                                      |
| FEATURES    | Composition: 100% Cotton.<br>Color: White.<br>Tested and approved by WKF.                                                                                                                                        |
| FUNCTION    | Uniform for Karate practice.                                                                                                                                                                                     |
| MAINTENANCE | After training, hang it in a ventilated place. Do not leave it in the bag. It is advisable to wash it by hand, in cold water, once a week. It must not be dried in the sun. Do not use an iron.                  |
| WARRANTY    | For end consumers: 2 years.<br>For business consumers: 1 year.<br>Warranty exclusion: When misuse is verified. When proper cleaning and maintenance is not carried out as described in the<br>maintenance point. |