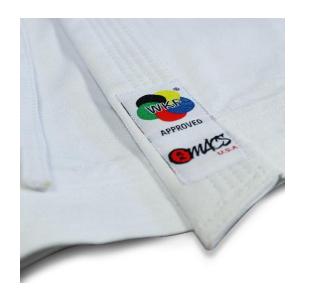

## WKF KARATE KATA KIMONO

| DIMENSIONS  | Sizes: 140 cm   150 cm   160 cm   170 cm   180 cm   190 cm   200 cm   210 cm                                                                                                                                     |
|-------------|------------------------------------------------------------------------------------------------------------------------------------------------------------------------------------------------------------------|
| WEIGHT      | 400g (14oz)                                                                                                                                                                                                      |
| FEATURES    | Composition: 100% Cotton.<br>Color: White.<br>Tested and approved by WKF.                                                                                                                                        |
| FUNCTION    | Uniform for Karate practice.                                                                                                                                                                                     |
| MAINTENANCE | After training, hang it in a ventilated place. Do not leave it in the bag. It is advisable to wash it by hand, in cold water, once a week. It must not be dried in the sun. Do not use an iron.                  |
| WARRANTY    | For end consumers: 2 years.<br>For business consumers: 1 year.<br>Warranty exclusion: When misuse is verified. When proper cleaning and maintenance is not carried out as described in the<br>maintenance point. |