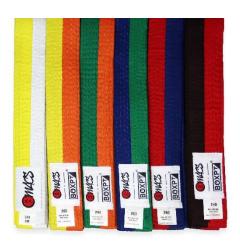

## **KARATE BELT**

**Lengths:** 240 cm | 260 cm | 280 cm | 300 cm | 310 cm

DIMENSIONS Width:

Width: 4.5 cm

WEIGHT Between 180 to 250g per unit.

Composition: 55% Cotton and 45% Polyester.

Colors:

- White

- White and Yellow

- Yellow

- Yellow and Orange

- Orange

- Orange and Green

**FEATURES** 

- Green

- Green and Blue

- Blue

- Blue and Red

- Red

- Red and Brown

- Brown

It has 9 sewing lines.

**FUNCTION** Distinction of

Distinction of levels between practitioners.