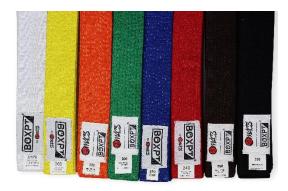

## **KARATE BELT**

**Lengths:** 240 cm | 260 cm | 280 cm | 300 cm | 310 cm

DIMENSIONS Width:

Width: 4.5 cm

WEIGHT Between 180 to 250g per unit.

Composition: 55% Cotton and 45% Polyester.

Colors:

- White

- White and Yellow

- Yellow

- Yellow and Orange

- Orange

- Orange and Green

**FEATURES** 

- Green

- Green and Blue

- Blue

- Blue and Red

- Red

- Red and Brown

- Brown

It has 9 sewing lines.

**FUNCTION** Distinction of

Distinction of levels between practitioners.