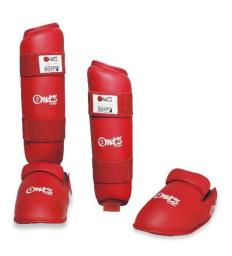

## **KARATE SHIN GUARD**

For business consumers: 1 year.

maintenance point.

WARRANTY

Sizes: XS - 33 to 35 S - 36 to 38 **DIMENSIONS** M - 39 to 41 L - 42 to 44 XL - 45 to 47 Between 500 to 900g per unit. WEIGHT Composition: High density latex foam according to new WKF standards. Polyurethane interior. Elastic straps with and without Velcro. **FEATURES** Colors: Red and Blue. Sold at par. It is intended to protect both the user's shins and foot and whoever receives the impact. The red and blue shin pads are used **FUNCTION** for competition and training. **MAINTENANCE** It is advisable to wash it by hand. Apply a disinfectant liquid to a damp cloth immediately after use. For end consumers: 2 years.