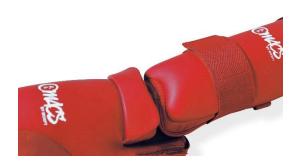

## **KARATE SHIN GUARD**

For business consumers: 1 year.

maintenance point.

WARRANTY

Sizes: XS - 33 to 35 S - 36 to 38 **DIMENSIONS** M - 39 to 41 L - 42 to 44 XL - 45 to 47 Between 500 to 900g per unit. WEIGHT Composition: High density latex foam according to new WKF standards. Polyurethane interior. Elastic straps with and without Velcro. **FEATURES** Colors: Red and Blue. Sold at par. It is intended to protect both the user's shins and foot and whoever receives the impact. The red and blue shin pads are used **FUNCTION** for competition and training. **MAINTENANCE** It is advisable to wash it by hand. Apply a disinfectant liquid to a damp cloth immediately after use. For end consumers: 2 years.