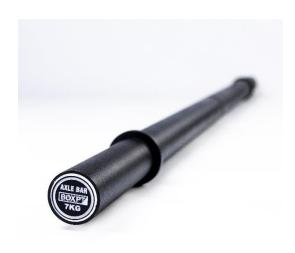

## **AXLE BAR**

1520 mm x 655 mm x 655 mm

**DIMENSIONS** Tolerance: ± 2 mm

7 kg WEIGHT

**MAINTENANCE** 

Tolerance: ± 100 g

**Composition:** Round steel tube and micro textured electrostatic powder paint finish.

Color: Black

**Shaft:** Center with 1100 mm in length

**FEATURES Grip:** 50 mm diameter. Tolerance of  $\pm$  2 mm.

Sleeve: 197 mm in length with 49.8 mm in diameter.

Knurl: In the center of the shaft 25 mm

Maximum capacity: 200 kg

**FUNCTION** Larger diameter grip bars for training the grip and synergistic muscles.

The cleaning of magnesium and dirt must be carried out weekly, depending on its use, focusing especially on the application of