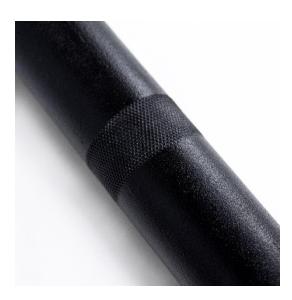

Color: Black

**Shaft:** Center with 1100 mm in length

**FEATURES Grip:** 50 mm diameter. Tolerance of  $\pm$  2 mm.

Sleeve: 197 mm in length with 49.8 mm in diameter.

Knurl: In the center of the shaft 25 mm