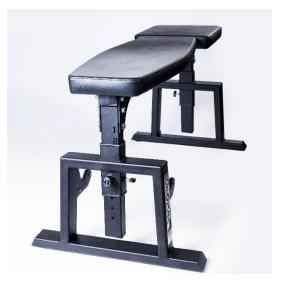

## **ROWING BENCH**

| DIMENSIONS  | 1450 mm x 700 mm x 660 - 860 mm                                                                                                  |
|-------------|----------------------------------------------------------------------------------------------------------------------------------|
| WEIGHT      | 45 kg                                                                                                                            |
| FEATURES    | Composition: Square tube and sheet steel. Micro textured finish in powder electrostatic paint.                                   |
|             | Foam: Recycled cotton coated with synthetic leather (polyurethane).                                                              |
|             | Cushion measurements: 1310 x 390 x 60 mm                                                                                         |
|             | Leveling: 6 levels.                                                                                                              |
|             | Color: Black. Other colors on request.                                                                                           |
| FUNCTION    | Due to the possibility of setting different heights, the rowing bench allows a variety of back muscles exercises with or without |
|             | external loads.                                                                                                                  |
| MAINTENANCE | The cleaning of magnesium and dirt must be carried out according to its use, focusing specially on the application of a          |
|             | lubricating and anti-rust liquid.                                                                                                |
| WARRANTY    | For end consumers: 3 years.                                                                                                      |
|             | For business consumers: 1 year.                                                                                                  |
|             | Exclusion of warranty: It should not be used outdoors. When properly cleaning and maintenance is not carried out as              |
|             | described in the maintenance point.                                                                                              |