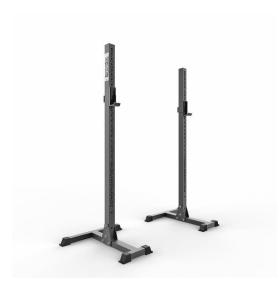

## **SQUAT STAND SEPARATE BASE**

**DIMENSIONS** 735 mm x 760 mm x 1960 mm – per pole.

WEIGHT 50 kg total

**Composition:** Square tube of 70 mm and rectangular of 70 x 50 mm in steel. Finish in micro textured electrostatic powder

painting. Rubber feet.

Color: Black. Other colors on request.

Consisting of:

- 2x Bases;

- 8x Rubbers;

FEATURES - 4x Snap triangles;

- 2x Upright stand with BOXPT plates;

- 1x pair J-Cup Hooks.

Maximum Capacity: 300 kg

Can be coupled with other BOXPT accessories.

Easy transportation and storage.

Support equipment and height leveling for bars. Although more focused on the squat, front or rear, it is also used for bar **FUNCTION** 