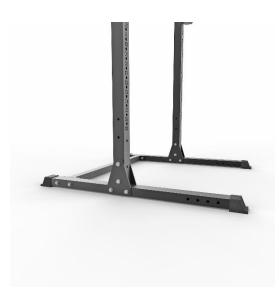

## **SQUAT STAND UNITED BASE**

**DIMENSIONS** 1240 mm x 1280 mm x 1960 mm

WEIGHT 70 kg

 $\textbf{Composition:}\ 70\ \text{mm}\ \text{square tube and}\ 70\ \text{x}\ 50\ \text{mm}\ \text{rectangular tube in steel}.\ \text{Finish in micro textured electrostatic powder}$ 

painting. PVC feet.

Color: Black. Other colors on request.

Consisting of:

- 2x bases;

- 1x union between bases;

FEATURES

- 4x PVC feet;

- 4x snap triangles;