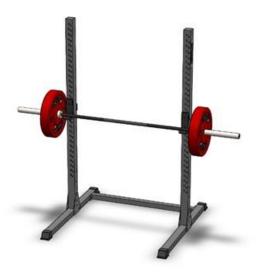

## **SQUAT STAND UNITED BASE**

**DIMENSIONS** 1240 mm x 1280 mm x 1960 mm

WEIGHT 70 kg

 $\textbf{Composition:}\ 70\ \text{mm}\ \text{square tube and}\ 70\ \text{x}\ 50\ \text{mm}\ \text{rectangular tube in steel}.\ \text{Finish in micro textured electrostatic powder}$ 

painting. PVC feet.

Color: Black. Other colors on request.

Consisting of:

- 2x bases;

- 1x union between bases;

FEATURES

- 4x PVC feet;

- 4x snap triangles;

- 2x upright stand with BOXPT plates;

- 1x pair J Cup Hooks.

Maximum Capacity: 300 Kg

Can be coupled with other BOXPT accessories.

**FUNCTION** 

Support equipment and height leveling for bars. Although more focused on the squat, front or rear, it is also used for bar

elevations above the head and chest.

**MAINTENANCE** 

The cleaning of magnesium and dirt should be carried out weekly, according to its use, focusing especially on the application

of a lubricating and anti-rust liquid.