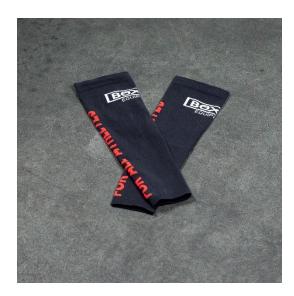

# Technical File **SLEEVES**

### **FEATURES**

Composition: 85% Polyamide (1% Grilon) and 15% Elastane.

**Color:** Black, red and white. Elastic fabric molding to the arm.

Sold at par.

### **FINALITY**

It is intended to protect the arm from external aggressions.