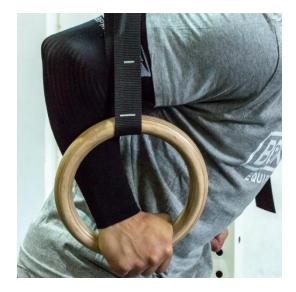

## **DIMENSIONS**

Minimum diameter: 140 mm and 220 mm.

S - 310 mm in length M - 330 mm in length L - 350 mm in length

### **WEIGHT**

About 300 g the pair

### **FEATURES**

Composition: 85% Polyamide (1% Grilon) and 15% Elastane.

**Color:** Black, red and white. Elastic fabric molding to the arm.

Sold at par.



### **FINALITY**

It is intended to protect the arm from external aggressions.

### **MAINTENANCE**

It is advisable to wash it by hand. Do not put heat sources in direct contact, or in places with cold temperatures, as they may lose their resistant properties. Store in a dry place.

### **WARRANTY**

For 2 year end consumers.

For 1 year business consumers.

Warranty exclusion: When misuse is verified. When not properly cleaned and serviced as described in maintenance.