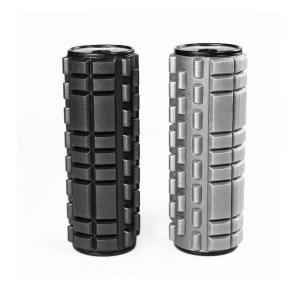

## FOAM ROLLER GRID SURFACE

Length: 315 mm

DIMENSIONS Length of foam: 300 mm

Diameter: 150 mm

WEIGHT 700 g

Composition: EVA foam and ABS plastic.

Color: Black and Gray.

**FEATURES** EVA foam with 82 cells in rectangular and pyramidal shape with 10 mm heigh.

Tops with opening for accessories storage.

**FUNCTION** For myofascial release. Increasing fiber flexibility and improving post exercise recovery.

It is advised to clean and sanitize after every use. Do not put in direct contact with heat sources, or in places with cold