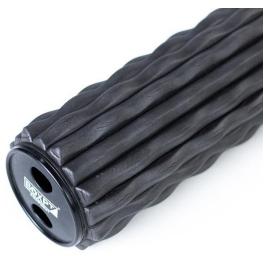

## **FOAM ROLLER RIPPLE**

Length: 315 mm

DIMENSIONS Length of foam: 300 mm

Diameter: 130 mm

WEIGHT 700 g

Composition: EVA foam and ABS plastic.

Color: Black.

**FEATURES** EVA foam with 16 ripple cells with 10 mm heigh.

Tops with opening for accessories storage.

**FUNCTION** For myofascial release. Increasing fiber flexibility and improving post exercise recovery.

It is advised to clean and sanitize after every use. Do not put in direct contact with heat sources, or in places with cold **MAINTENANCE** 