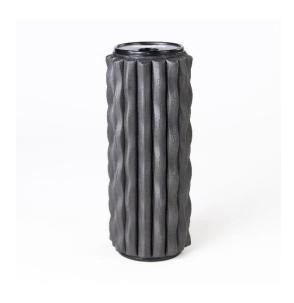

## **FOAM ROLLER RIPPLE**

Length: 315 mm

DIMENSIONS Length of foam: 300 mm

Diameter: 130 mm

WEIGHT 700 g

Composition: EVA foam and ABS plastic.

Color: Black.

**FEATURES** EVA foam with 16 ripple cells with 10 mm heigh.

Tops with opening for accessories storage.

**FUNCTION** For myofascial release. Increasing fiber flexibility and improving post exercise recovery.

It is advised to clean and sanitize after every use. Do not put in direct contact with heat sources, or in places with cold **MAINTENANCE** 