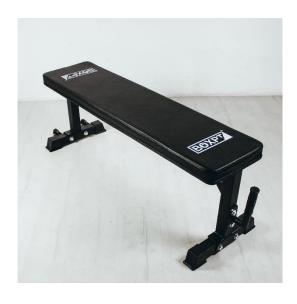

## **FLAT BENCH**

WARRANTY

the maintenance point.

DIMENSIONS 1300 mm x 400 mm x 445 mm WEIGHT 21.5 kg Composition: Square tube and steel plate. Finishing in micro textured electrostatic powder painting. PVC feet and handle. Polyurethane and polypropylene wheels. **Foam:** Recycled cotton coated with synthetic leather (polyurethane) **FEATURES** Measurements: 1250 mm x 300 mm x 60 mm **Color:** Black. Other colors on request. Handle: 32 mm in diameter. Suitable for specific bench press movements. It allows other exercises in different planes of movement with or without **FUNCTION** external loads. Apply a disinfectant liquid to a damp cloth immediately after use. The cleaning of dirt must be carried out weekly, according to MAINTENANCE its use, focusing especially on the application of a lubricating and anti-rust liquid. For end consumers, 2 years warranty. For business consumers, 1 year warranty.