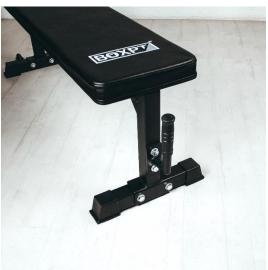

## **FLAT BENCH**

WARRANTY

the maintenance point.

DIMENSIONS 1300 mm x 400 mm x 445 mm WEIGHT 21.5 kg Composition: Square tube and steel plate. Finishing in micro textured electrostatic powder painting. PVC feet and handle. Polyurethane and polypropylene wheels. **Foam:** Recycled cotton coated with synthetic leather (polyurethane) **FEATURES** Measurements: 1250 mm x 300 mm x 60 mm **Color:** Black. Other colors on request. Handle: 32 mm in diameter. Suitable for specific bench press movements. It allows other exercises in different planes of movement with or without **FUNCTION** external loads. Apply a disinfectant liquid to a damp cloth immediately after use. The cleaning of dirt must be carried out weekly, according to MAINTENANCE its use, focusing especially on the application of a lubricating and anti-rust liquid. For end consumers, 2 years warranty. For business consumers, 1 year warranty.