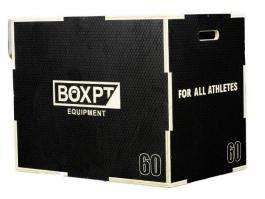

## BLACK WOODEN PLYO BOX

| DIMENSIONS  | 750 mm x 500 mm x 600 mm                                                                                                         |
|-------------|----------------------------------------------------------------------------------------------------------------------------------|
| WEIGHT      | 25 kg                                                                                                                            |
| FEATURES    | Composition: Laser cut birch plywood sheets coated with PVC hexagonal embossed film.                                             |
|             | Color: Black and Natural Birch                                                                                                   |
|             | Thickness: 20mm                                                                                                                  |
|             | Puzzle fit.                                                                                                                      |
|             | With side handles for easy carrying.                                                                                             |
|             | Maximum Capacity: 300kg                                                                                                          |
| FUNCTION    | For plyometric training, in the exploration of muscles in rapid and bursting sequences in eccentric and concentric contractions. |
| MAINTENANCE | Magnesium and dirt should be cleaned periodically with a damp cloth on the film and wood a protective liquid of woods.           |
| WARRANTY    | For end consumers: 2 years.                                                                                                      |
|             | For business consumers: 1 year.                                                                                                  |
|             | Warranty Disclaimer: When misuse is verified. When not properly cleaned and serviced as described in maintenance.                |