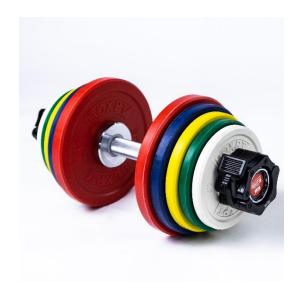

## ADJUSTABLE DUMBBELL

DIMESIONS 430 mm x 74 mm x 74 mm

WEIGHT <sup>5 kg</sup>

**Composition:** High quality steel alloy.

**Color:** Chrome on the sleeve and black on the grip.

**Tightness:** 28 mm in diameter

FEATURES Disc sleeve: 150 mm long and 49.8 mm in diameter

**Knurl:** Diamond relief.

**Bearing:** By copper washers. **Maximum Capacity:** 130kg

FUNCTION Used for lifting free weights that can be both unilateral and even. Weight adjustment from fractional discs.