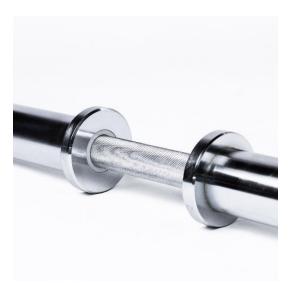

FEATURES Disc sleeve: 150 mm long and 49.8 mm in diameter

**Knurl:** Diamond relief.

**Bearing:** By copper washers. **Maximum Capacity:** 130kg

FUNCTION Used for lifting free weights that can be both unilateral and even. Weight adjustment from fractional discs.