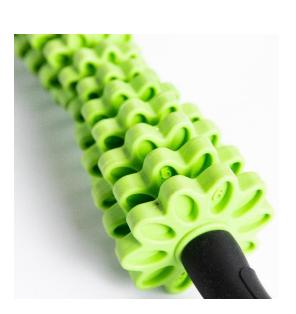

## ADJUSTABLE FOAM ROLLER

Length: 450 mm

DIMENSIONS Length of foam: 200 mm

Diameter: 35 mm

WEIGHT 440 g

Composition: EVA foam and ABS plastic.

**Color:** Orange and green.

**FEATURES** EVA foam with 12 flower-shaped cells with different heights.