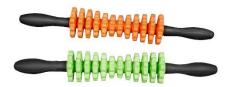

## ADJUSTABLE FOAM ROLLER

Length: 450 mm

DIMENSIONS Length of foam: 200 mm

Diameter: 35 mm

WEIGHT 440 g

Composition: EVA foam and ABS plastic.

**Color:** Orange and green.

**FEATURES** EVA foam with 12 flower-shaped cells with different heights.

Its adjustable shape allows it to adapt to any part of the body, light and practical to carry.

For myofascial release. Increasing fiber flexibility and improving post exercise recovery.

It is advised to clean and sanitize after every use. Do not put in direct contact with heat sources, or in places with cold **MAINTENANCE** 