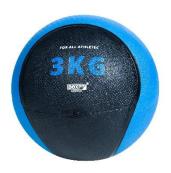

## REBOUND MEDICINE BALL

Variable diameter depending on weight:

For end consumers: 3 years.
For business consumers: 1 year.

maintenance point.

WARRANTY

DIMENSIONS

1kg and 2kg - Ø190mm | 3kg to 5kg - Ø230mm | 6kg to 10kg - Ø280mm

1kg | 2kg | 3 kg | 4 kg | 5 kg | 6 kg | 7 kg | 8 kg | 9 kg | 10 kg | 12 kg

Tolerance:

1 kg a 9 kg: + 3% a - 3%.

10 kg a 12 kg: + 2% a - 2%.

Composition: Rubber.

Color: Black on green, blue, orange, yellow, violet and red.