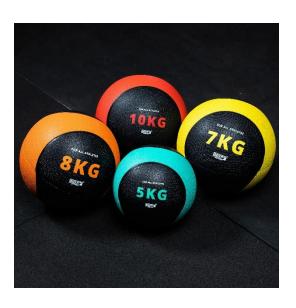

1kg | 2kg | 3 kg | 4 kg | 5 kg | 6 kg | 7 kg | 8 kg | 9 kg | 10 kg | 12 kg

Tolerance:

1 kg a 9 kg: + 3% a - 3%.

10 kg a 12 kg: + 2% a - 2%.

Composition: Rubber.

Color: Black on green, blue, orange, yellow, violet and red.

Weights distinguishable by size and color.

Texture for better grip when gripping.

They are weight balls that can be used in countless exercises and in stretching and mobility. Due to its impact cushioning and rebound effect it is very practical to use against a wall as a target.