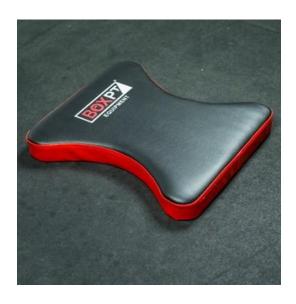

## **HANDSTAND MAT**

**DIMENSIONS** 365 mm x 320 mm x 70 mm

WEIGHT 0,8 kg

Composition: PVC mesh coated EPE foam.

FEATURES Color: Black and red.

Side bends for placing equipment that helps to level the hand support.

**FUNCTION** Cushioning pad for protection of the cervical spine and head in inverted movements and pin push-ups.

**MAINTENANCE** Easy to clean. Apply a disinfectant liquid immediately after use to a moistened cloth.