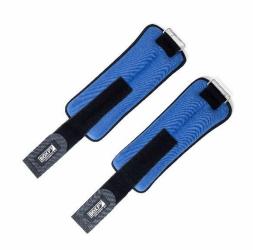

## **ANKLE WEIGHT**

Depending on the weight:

1 kg - 270 x 45 x 110 mm;

**DIMENSIONS** 2 kg - 330 x 45 x 110mm;

3 kg - 330 x 45 x 110mm

**WEIGHT** 1 kg | 2 kg | 3 kg

Composition: Iron sand inside coated with Neoprene. With velcro tape and aluminum ring.

Color: Blue.

FEATURES Rectangular shape.

Fastened by velcro fastening.

Sold in pairs.

**FUNCTION** These are weights that can be used on the lower and/or upper limbs to increase the difficulty of certain exercises.