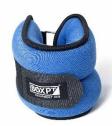

## **ANKLE WEIGHT**

Depending on the weight:

1 kg - 270 x 45 x 110 mm;

**DIMENSIONS** 2 kg - 330 x 45 x 110mm;

3 kg - 330 x 45 x 110mm

**WEIGHT** 1 kg | 2 kg | 3 kg

Composition: Iron sand inside coated with Neoprene. With velcro tape and aluminum ring.

Color: Blue.

FEATURES Rectangular shape.

Fastened by velcro fastening.

Sold in pairs.

**FUNCTION** These are weights that can be used on the lower and/or upper limbs to increase the difficulty of certain exercises.