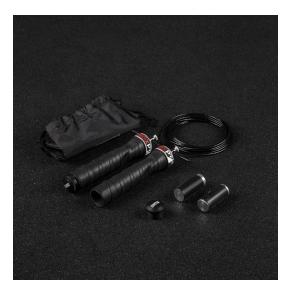

## WEIGHTED SPEED ROPE PRO

| DIMENSIONS  | Rope: 3.40 meters long x 2.3 mm thickness                                                                              |
|-------------|------------------------------------------------------------------------------------------------------------------------|
|             | (Variable of +/- 0.2 mm)                                                                                               |
|             | Handle: Cylindrical 165 mm length x 25 mm in diameter.                                                                 |
| WEIGHT      | Picks up: 150 g a pair.                                                                                                |
|             | Weights: 100 g each weight.                                                                                            |
|             | <b>Total:</b> 350 g                                                                                                    |
| FEATURES    | Composition: Polypropylene handle (PP) with non-slip tape with a ball bearing. PVC-coated steel alloy cable.           |
|             | Colors: Black.                                                                                                         |
|             | Possibility to adjust the handles on the cable with manual tightening screws.                                          |
|             | Includes polypropylene bag (PP) for easy transport.                                                                    |
| FUNCTION    | Rope jumping provides better coordination and cognitive function. Strengthens muscle groups such as twins, abdominals, |
|             | shoulders, thighs and glutes. Great high intensity workout, increasing heart rate.                                     |
| MAINTENANCE | It is advisable to be cleaned and sanitized after use. Regularly, as needed, the bearing should be oiled.              |
| WARRANTY    | For end consumers: 3 years.                                                                                            |
|             | For business consumers: 1 year.                                                                                        |
|             | Exclusion of warranty: When misuse is verified. When proper cleaning and maintenance is not done according to the      |
|             | maintenance point. Wear on the center of the cable due to its use on rough surfaces.                                   |