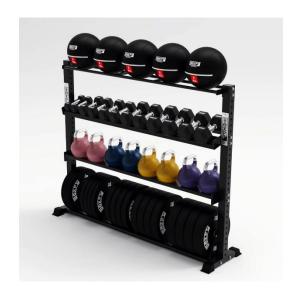

## MSS – DUMBBELLS, KETTLEBELLS, BUMPERS AND MED BALLS 1,5m

DIMENSIONS 1950 mm x 504 mm x 1560 mm

> 75 kg WEIGHT

> > Composition: Round tubes, square tubes and steel plate. Micro textured finish in electrostatic powder painting.

Components:

- Modular Storage Post 1,5m;

- Modular Storage Shelf Dumbbells 1,8m. **FEATURES** 

- Modular Storage Shelf Kettlebells 1,8m.

- Modular Storage Shelf Bumpers 1,8m;

- Modular Storage Shelf Medicinal Balls 1,8m.

Color: Black. Other colors on request.

Structure for storage of dumbbells, kettlebells, bumpers and medicinal balls.

The cleaning of magnesium and dirt should be carried out weekly, according to its use, focusing especially on the application