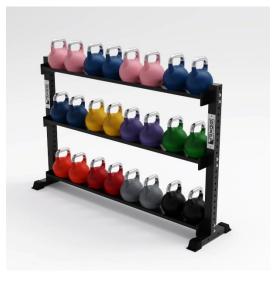

## MSS – KETTLEBELLS 1,2m

| DIMENSIONS  | 1950 mm x 504 mm x 1260 mm                                                                                                    |
|-------------|-------------------------------------------------------------------------------------------------------------------------------|
| WEIGHT      | 65 kg                                                                                                                         |
| FEATURES    | Composition: Round tubes, square tubes and steel plate. Micro textured finish in electrostatic powder painting.               |
|             | Components:                                                                                                                   |
|             | - Modular Storage Post 1,2m;                                                                                                  |
|             | - Modular Storage Shelf Kettlebells 1,8m.                                                                                     |
|             | Color: Black. Other colors on request.                                                                                        |
| FUNCTION    | Structure for storage of kettlebells.                                                                                         |
| MAINTENANCE | The cleaning of magnesium and dirt should be carried out weekly, according to its use, focusing especially on the application |
|             | of a lubricating and anti-rust liquid.                                                                                        |
| WARRANTY    | For end consumers: 3 years.                                                                                                   |
|             | For business consumers: 1 year.                                                                                               |
|             | Exclusion of warranty: When misuse is verified. When proper cleaning and maintenance is not carried out as described in the   |
|             | maintenance point.                                                                                                            |