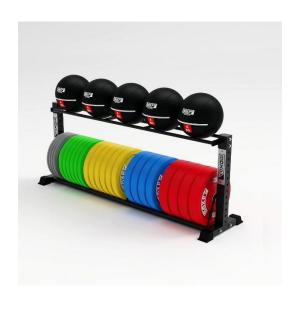

## MSS – KETTLEBELLS AND BUMPERS 0,7m

**DIMENSIONS** 1950 mm x 504 mm x 760 mm

WEIGHT 45 kg

WARRANTY

Composition: Round tubes, square tubes and steel plate. Micro textured finish in electrostatic powder painting.

Components:

- Modular Storage Post 0,7m; **FEATURES** 

- Modular Storage Shelf Medicinal Balls 1,8m;

- Modular Storage Shelf Bumpers 1,8m.

**Color:** Black. Other colors on request.

**FUNCTION** Structure for storage of kettlebells and bumpers.