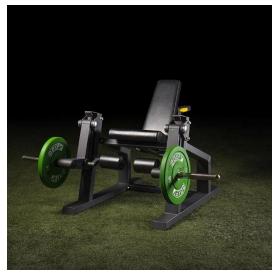

## **DIMENSIONS**

1810 mm x 1530 mm x 1130 mm

### **WEIGHT**

130 kg

### **FEATURES**

**Frame composition:** Rectangular steel tube (Q235). Micro textured electrostatic powder coating finish. Polyethylene caps.

**Foam composition:** Polyurethane foam and crushed and recycled foam 75 mm

Sleeve for bumpers: 390 mm in length and 48.5 mm in diameter.

Color: Black

Unilateral maximum capacity: 100 kg

Backrest adjustment.

Performing one-sided exercises.

### **FUNCTION**

Isolated muscle group workout - the quadriceps.