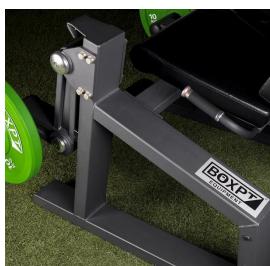

### **FEATURES**

**Frame composition:** Rectangular steel tube (Q235). Micro textured electrostatic powder coating finish. Polyethylene caps.

**Foam composition:** Polyurethane foam and crushed and recycled foam 75 mm

Sleeve for bumpers: 390 mm in length and 48.5 mm in diameter.

Color: Black

Unilateral maximum capacity: 100 kg

Backrest adjustment.

Performing one-sided exercises.