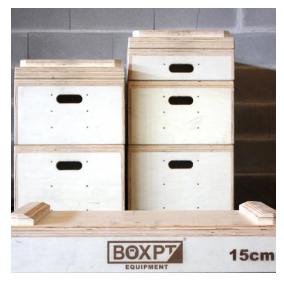

### **DIMENSIONS**

900 mm x 500 mm x 150 mm

### **WEIGHT**

16,8 kg - at par 33,6 kg

### **FEATURES**

Composition: Laser cut birch plywood boards.

Color: Natural birch.

Top of the boxes with locks to prevent the bumpers from falling.

All edges of the blocks are rounded for maximum security.

With handles on the sides for easy transport.

Sold at par.