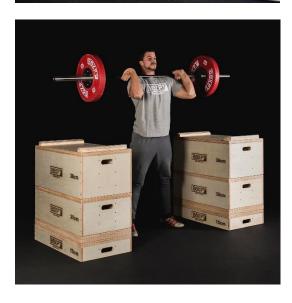

### **GOAL**

Wooden Jerk Block accessory BOXPT for more supportive height for weightlifting and or powerlifting technique training. It helps to adjust the start height of the desired movement.